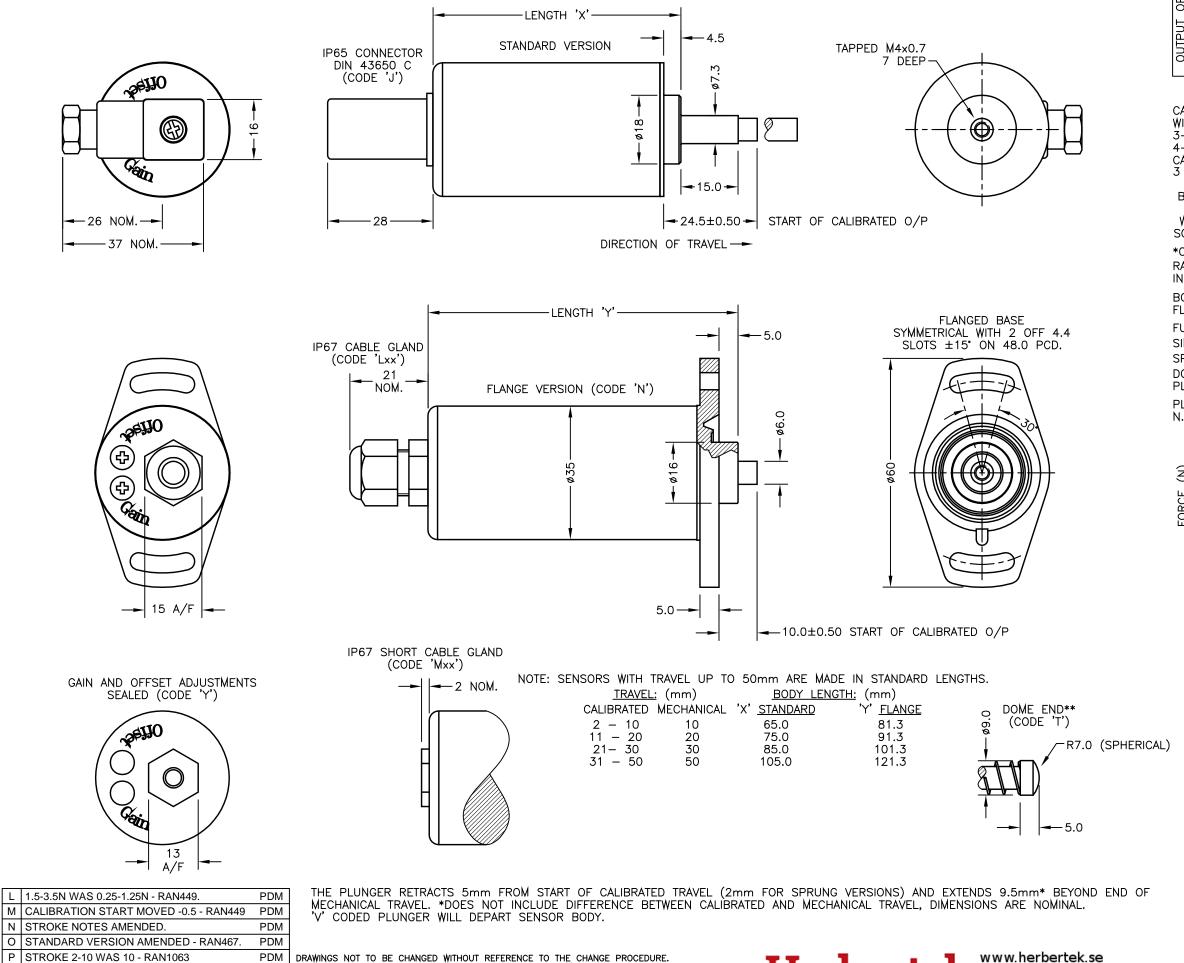

| ELECTRICAL OPTIONS/ SPECIFICATIONS<br>OUTPUT SUPPLY                                                                                                                   |  |  |  |  |  |
|-----------------------------------------------------------------------------------------------------------------------------------------------------------------------|--|--|--|--|--|
| A 0.5 TO 4.5V RATIOMETRIC 5V STANDARD                                                                                                                                 |  |  |  |  |  |
| B ±5V ±15V   C 0.5 TO 9.5V 24V   D ±10V ±15V   G 0.5 TO 4.5V 24V   SUPPLY CURRENT 12mA TYP. 20mA MAX. BUFFERED   E 4 TO 20mA 2–WIRE 24V   F 4 TO 20mA 3–WIRE SINK 24V |  |  |  |  |  |
| SUPPLY CURRENT 12mA TYP. 20mA MAX. BUFFERED                                                                                                                           |  |  |  |  |  |
| F 4 TO 20mA 3-WIRE SINK 24V<br>H 4 TO 20mA 3-WIRE SOURCE 24V                                                                                                          |  |  |  |  |  |
| SINK VERSION OUTPUT COMPLIANCE 5-28V<br>SOURCE VERSION DRIVE 300Ω MAX TO OV                                                                                           |  |  |  |  |  |
| CABLE: 0.2mm², O/A SCREEN, PUR JACKET – SUPPLIED<br>#ITH 50cm OR REQUIRED LENGTH IN cm. e.g. 'L50'<br>3–CORE: JACKET ø4mm<br>4–CORE: JACKET ø4.6mm                    |  |  |  |  |  |
| CABLE/CONNECTOR* CONNECTIONS;<br>3 CORE 4 CORE CONNECTOR                                                                                                              |  |  |  |  |  |
| RED RED :1 +Ve<br>BLACK GREEN :3 OV<br>YELLOW :4 -Ve - OPTIONS: B OR D                                                                                                |  |  |  |  |  |
| WHITEBLUE:2OUTPUTSCREENSCREEN:4BODY - OPTIONS: A, C, E-H                                                                                                              |  |  |  |  |  |
| CONNECTORS; MAXIMUM CONDUCTOR CROSS SECTION 0.75mm <sup>2</sup><br>RANGE OF DISPLACEMENT FROM 2mm TO 50mm,<br>N INCREMENTS OF 1mm.                                    |  |  |  |  |  |
| BODY MATERIAL: STAINLESS STEEL.<br>FLANGE MATERIAL: ALUMINIUM (CODE 'N')                                                                                              |  |  |  |  |  |
| FURTHER OPTIONS:<br>SINGLE PAIR OF BODY CLAMPS (CODE 'P')                                                                                                             |  |  |  |  |  |
| SPRUNG PLUNGER, TO EXTENDED POSITION (CODE 'R')<br>DOME END (CODE 'T') IN CONJUNCTION WITH SPRUNG                                                                     |  |  |  |  |  |
| PLUNGER (CODE 'R')**                                                                                                                                                  |  |  |  |  |  |
| PLUNGER FREE (CODE 'V')<br>N.B. NOT AVAILABLE WITH SPRUNG OPTIONS.                                                                                                    |  |  |  |  |  |
| 4.0                                                                                                                                                                   |  |  |  |  |  |
| $\widehat{\boldsymbol{\varepsilon}}^{3.0}$                                                                                                                            |  |  |  |  |  |
| U 2.0<br>1.0                                                                                                                                                          |  |  |  |  |  |
| й 1.0                                                                                                                                                                 |  |  |  |  |  |
| 0 10 20 30 40 50                                                                                                                                                      |  |  |  |  |  |
| STROKE (mm)                                                                                                                                                           |  |  |  |  |  |
| SPRING FORCE v STROKE<br>(CODE 'R')                                                                                                                                   |  |  |  |  |  |

| L<br>M<br>N                                      | 21/10/13<br>23/10/13<br>21/11/13 | $\odot$                | HECKED BY<br>PDM | X ±0.4<br>X.X ±0.2<br>X.XX ±0.1<br>DIMS mm |  |
|--------------------------------------------------|----------------------------------|------------------------|------------------|--------------------------------------------|--|
| 0                                                | 10/12/13                         | DESCRIPTION            |                  |                                            |  |
| Ρ                                                | 10/11/15                         | P103 LIPS SHORT STROKE |                  |                                            |  |
|                                                  |                                  | LINEAR POSITION SENSOR |                  |                                            |  |
|                                                  |                                  |                        |                  |                                            |  |
| SCALE<br>10mm                                    |                                  |                        | 103-11           | REV P                                      |  |
| <del>                                     </del> |                                  |                        | SHEE             | ET 1 OF 1                                  |  |