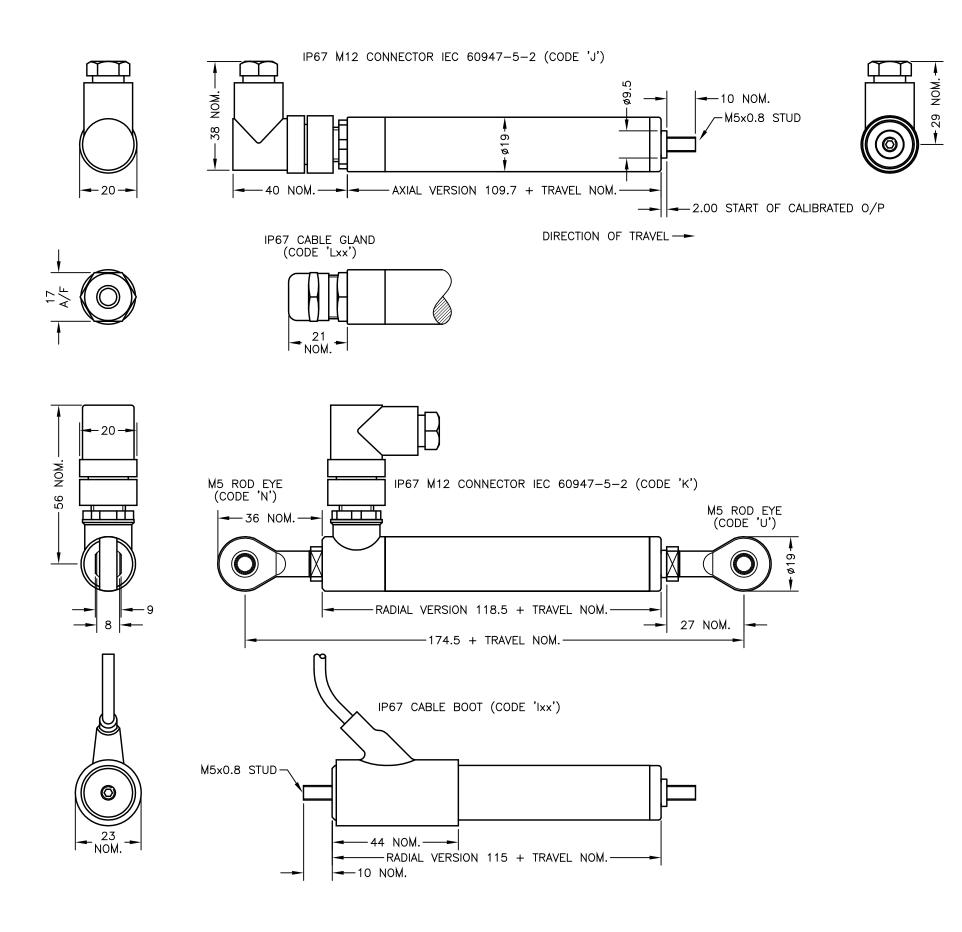

THE PUSH-ROD RETRACTS AND EXTENDS 2mm NOM. AT EITHER END OF CALIBRATED TRAVEL. 'V' CODED PUSH-ROD WILL DEPART SENSOR BODY.

DRAWINGS NOT TO BE CHANGED WITHOUT REFERENCE TO THE CHANGE PROCEDURE. CHANGES TO PARTS USED IN INTRINSICALLY SAFE PRODUCT MUST BE APPROVED BY THE AUTHORISED PERSON THIS IS AN UNCONTROLLED PRINT AND WILL NOT BE UPDATED.

| OUTPUT      | ELECTRICAL OPTIONS/ SPECIFICATIONS                           |
|-------------|--------------------------------------------------------------|
| OPTION      | <u>OUTPUT</u> <u>SUPPLY</u>                                  |
| A           | 0.5 TO 4.5V RATIOMETRIC 5V STANDARD                          |
| C<br>G      | 0.5 TO 9.5V 24V BUFFERED 24V                                 |
| G           | SUPPLY CURRENT 12mA TYP. 20mA MAX.                           |
| CABL        | E: 0.2mm², O/A SCREEN, PUR JACKET – SUPPLIED                 |
| WITH        | 50cm OR REQUIRED LENGTH IN cm. e.g. 'L50'                    |
| 3-C0        | DRE: JACKET Ø4mm                                             |
|             | E/CONNECTOR* CONNECTIONS;                                    |
| 3 CC<br>REI | PRE CONNECTOR  D :1 +Ve                                      |
| BLAG        |                                                              |
|             | ΓE :2 OUTPUT                                                 |
|             | EN :4 BODY                                                   |
|             | NECTORS; MAXIMUM CONDUCTOR CROSS SECTION 0.75mm <sup>2</sup> |
|             | E OF DISPLACEMENT FROM 5mm TO 350mm, CREMENTS OF 1mm.        |
|             |                                                              |
|             | MATERIAL: STAINLESS STEEL.                                   |
|             | HER OPTIONS:                                                 |
| SINGI       | LE PAIR OF BODY CLAMPS 'P' PAIRS OF BODY CLAMPS 'P2'         |
|             |                                                              |
| PUSF        | I-ROD FREE (CODE 'V')                                        |